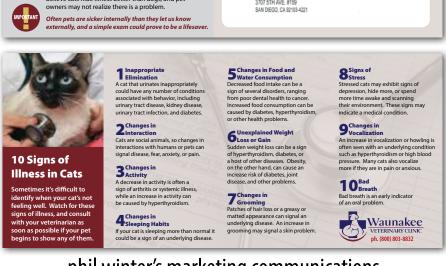

## Feline Health Awareness Postcard 4"x 9" "10 Signs of Illness in Cats"

Get the word out on feline pet health and increase client visits with our "10 SIGNS OF ILLNESS IN CATS" direct mail postcard.

THERE IS A REASON — Each week and each month they keep on doing it! Have you ever wondered why your mailbox is filled with postcards, flyers and letters from businesses big and small? BECAUSE IT WORKS — 52% of American households say they purchase products and services advertised through direct mail.